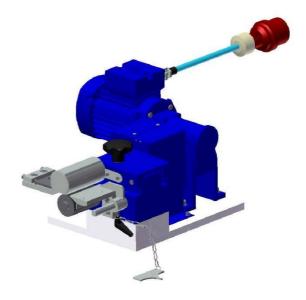

## Wedge Peeling Machine with Drive Unit **PTWE**

This device is the ideal machine for preparing wedged connections on transport belts for unlimited belt width and length.

Large-dimensioned, knurled drive rolls reliably catch the material and press it through the knife.

By means of the star grip screw the material thickness and thereby the pressing power can be exactly adjusted. The easy accessible knife can be quickly changed and is adjustable in several positions thereby ensuring a very good adaptation to any material.

An equal result from the beginning to the end of the cutting point is achieved by the edge that is situated far in front.

| Technical Data      |    | PTWE         |
|---------------------|----|--------------|
| Belt width max.     | mm | unrestricted |
| Belt thickness max. | mm | 7            |
| Wedge length max.   | mm | 65           |
| Length              | mm | 350          |
| Width               | mm | 460          |
| Height              | mm | 295          |
| Weight (net)        | kg | 36           |
| Voltage             | V  | 400          |
| Capacity            | W  | 370          |